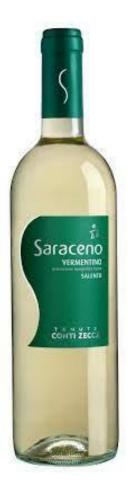

## PUGLIA

Societa Cooperativa Leverano Vermentino I.G.P. Saraceno 6/127030

Type of wine: White Classification: IGT Region: Apulia Area of production: Apulia Grapes: 85% Vermentino, 15% Other recommended grapes Alcohol: 13%vol Color: Bright straw yellow with greenish reflections. Bouquet: Intense, aromatic, fine and fragrant with hints of Mediterranean vegetation and ripe yellow fruit. Taste: Warm, soft, savory and elegant with a pleasant almond after-taste. Food Pairings: Goes excellently with fish-based first and second course dishes and shellfish.