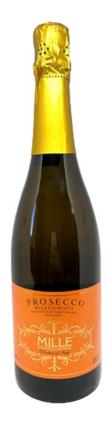

## **VENETO**

Azienda Agricola Balan

Prosecco Mille Extra Dry Small 24/52767

Prosecco Mille Extra Dry 12/52767

Prosecco Mille Extra Dry Large 6/52767

Type of wine: White

Classification: Vino Spumante Prosecco

Region: Veneto

Area of production: Hills around Treviso.

Grapes: 100% Glera Alcohol: 11,5%vol.

Color: Soft yellow color.

Bouquet: Typical floral scent: acacia blossoms and wisteria, with

notes of honey and banana.

Taste: The strong acidity gives the freshness; the bubbles in the

mouth are velvety, silky.

Food Pairings: Shellfish seafood, oysters, grilled shrimp, fish of various kinds of fish; risotto and other light dishes. Excellent as an

aperitif.

Service temperature: 6-8 °C.