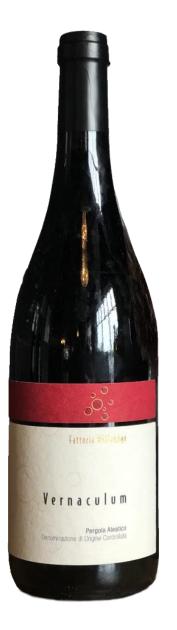

## MARCHE – Fattoria Villa Ligi Vernaculum Aliatico DOC

**GRAPES:** Aleatico present in the territory since 1234.

**AROMA**: Aromas of violets and peonies emerge at first, along with a complex amalgam of blackberry preserves, red cranberries, sandalwood, and breakfast tea, as the nose evolves in the glass.

COLOR: The wine has a ruby red color on a purple base

**TASTE**: It is dry and fresh on the palate, harmonious with distinctive characteristics.

ALCOHOL: 13.5%

**FOOD PAIRING**: Filled pasta, braised pork and chicken dishes, fried calamari, and Passatelli (a local specialty) are all excellent pairings with this beautiful wine.