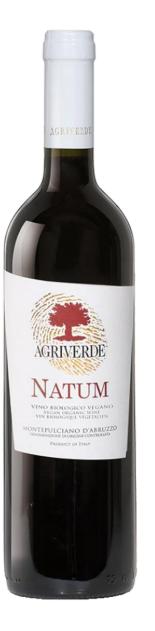

## ABRUZZO – Cantina Agriverde

## Natum Montepulciano Organic DOC

GRAPE VARIETY: Montepulciano d'Abruzzo 100%

**COLOR**: Ruby red with purple hues.

**NOSE**: The nose is expressed with intense hints of ripe red fruit: blackberry, currant and raspberry.

**PALATE:** Fresh, fruity, dry, and with soft, full-bodied tannins.

**WINE PAIRING:** Cured meat, pasta, roasted meat, hard cheese, vegetarian dishes, first courses and roasts.

ALCOHOL CONTENT: 13% vol

SERVING TEMPERATURE: 16° C.